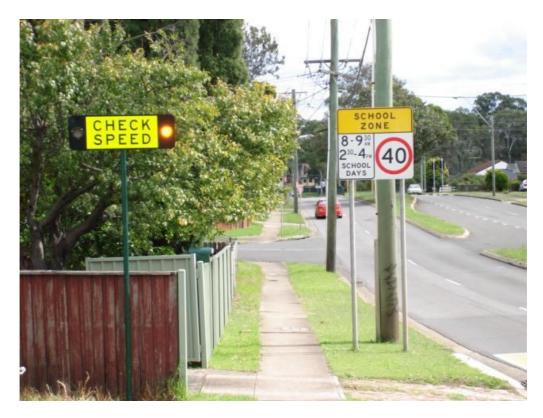

selected as a trial was Minmi Public School. If the lights there prove successful they will be installed at other schools in the Newcastle district.

"The rollout of private flashing lights will continue until the RTA and Government realise that the safety of our children is more important than providing RTA executives with million-dollar harbour views.

"For what the Government spent relocating the RTA to its plush new offices, flashing lights could have been installed at every school in NSW. The Roads Minister then claims: "Nothing's more important than the safety of our kids".

"So far this year I have single-handedly installed half as many sets of flashing lights as the RTA, thanks mainly to the generosity of Brydens Law Group.

For more information contact Peter Olsen, 0414-538-404.



Wall Park Ave Seven Hills



Polding St Smithfield