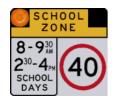

"Flashing lights have been installed at the following schools thanks to funding by Brydens Law Group of Liverpool. See sample photos attached. All of the schools are on busy roads and urgently needed flashing lights.